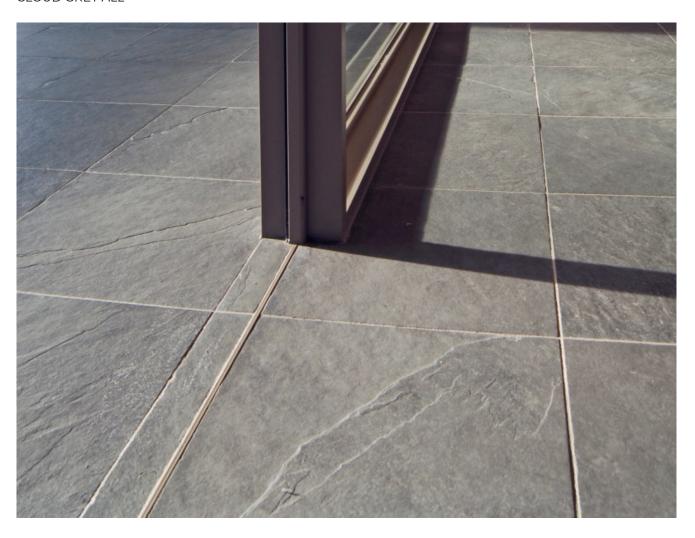

**COLOURS: FINISHES: SIZES:** 

**RIVEN** 

**PATTERN** 

**CLOUD GREY** 

Riven

## **APPLICATION**

Cloud Grey is suitable for:

Exterior

300 X 300, 400 X 400, 600 X 300, 600 X 400, RANDOM

Mosaics

Stairs

Heavy Footfall

Pool Edgings