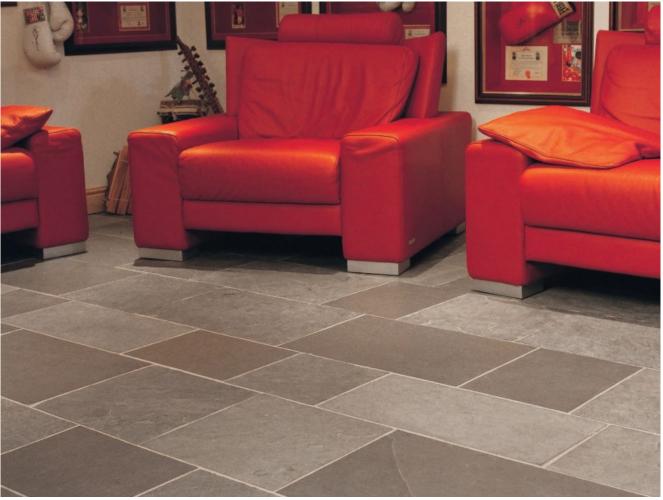

**COLOURS: FINISHES: SIZES:** 

**RIVEN** 

**PATTERN** 

**CLOUD GREY** 

Riven

## **APPLICATION**

Cloud Grey is suitable for:

Exterior

300 X 300, 400 X 400, 600 X 300, 600 X 400, RANDOM

Mosaics

Stairs

Heavy Footfall

Pool Edgings