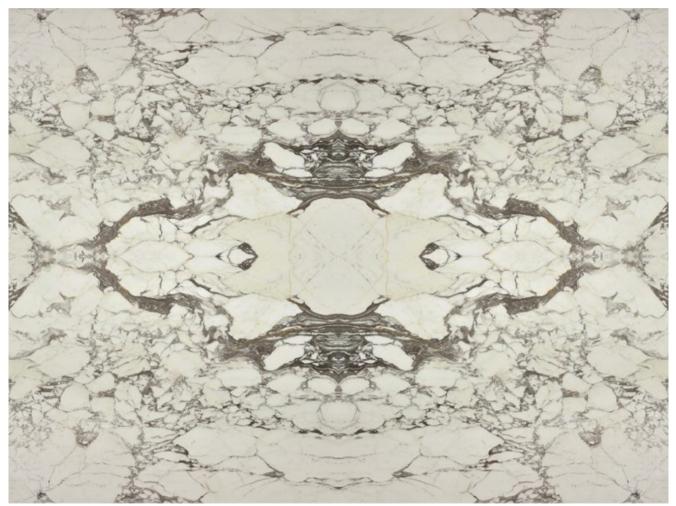

NATURAL STONE

KINORIGO. TECHNICAL SHEET

Arabescato Corchia

**COLOURS:** 

**FINISHES:** SIZES:

**ARABESCATO CORCHIA** 

POLISHED

CUT TO SIZE BESPOKE TO REQUIREMENTS