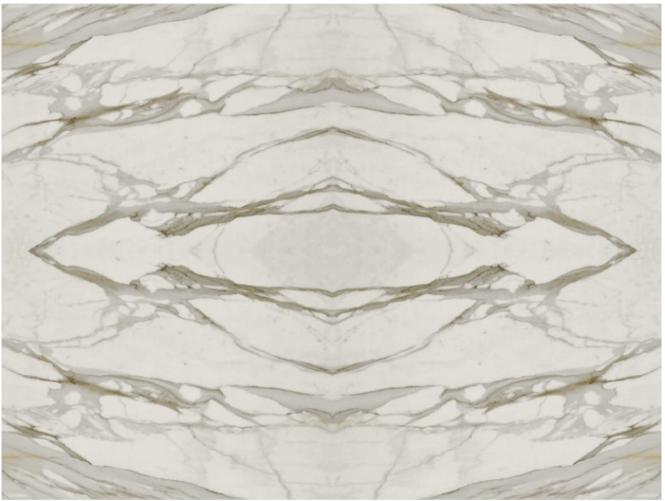

KINORIGO. TECHNICAL SHEET

Calacatta Lorghini

**COLOURS: FINISHES:** SIZES:

> POLISHED CUT TO SIZE BESPOKE TO REQUIREMENTS

HONED CUT TO SIZE BESPOKE TO REQUIREMENTS

**CALACATTA BORGHINI** 