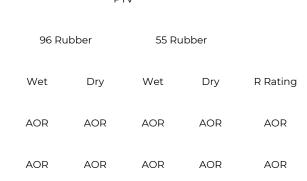

## **SLIP RESISTANCE**

## **APPLICATION**

Any queries about slip resistance please contact us. Bardiglio Dark is suitable for:

PTV

Exterior

Mosaics

Heavy Footfall

Skirting

Stairs