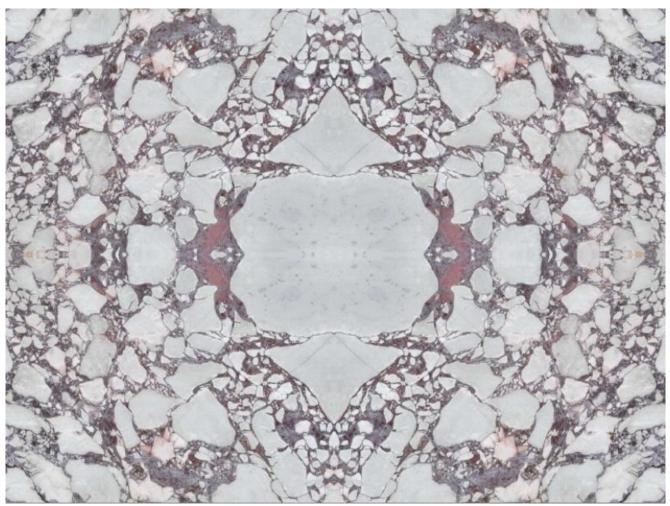

KINORIGO.

Breccia Capraia

**COLOURS: FINISHES:** SIZES:

**HONED** CUT TO SIZE BESPOKE TO REQUIREMENTS

CUT TO SIZE BESPOKE TO REQUIREMENTS POLISHED

**BRECCIA CAPRAIA** 