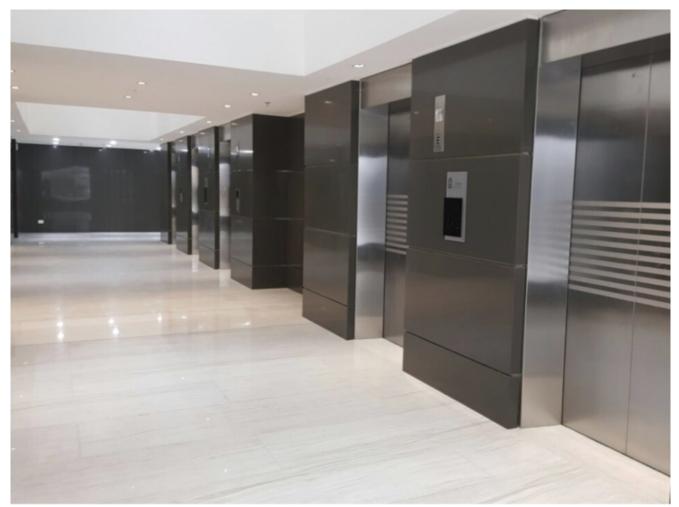

#### **APPLICATION**

Delcardo is suitable for:

Heavy Footfall

Interior

Skirting