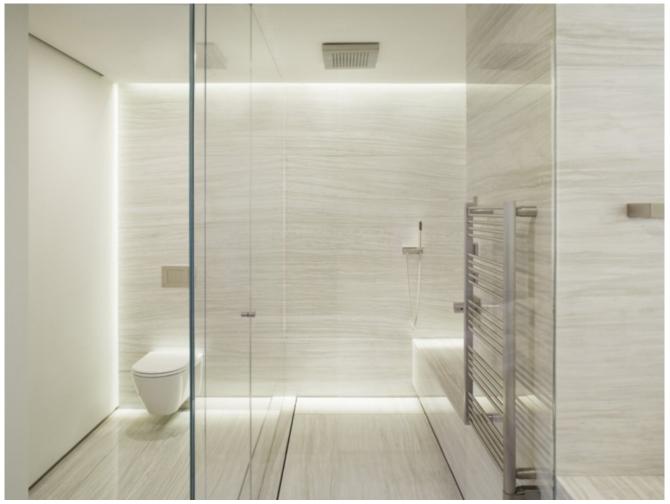

#### **APPLICATION**

Delcardo is suitable for:

Heavy Footfall

Interior

Skirting