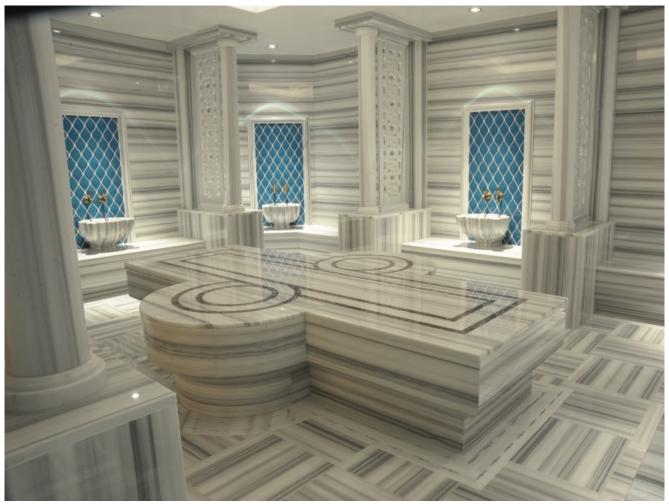

NATURAL STONE

**TECHNICAL SHEET** 

KINORIGO. /inear (1) tite

**COLOURS:** 

LINEAR WHITE

**FINISHES:** SIZES:

POLISHED

CUT TO SIZE BESPOKE TO REQUIREMENTS

**SLIP RESISTANCE** APPLICATION Any queries about slip Linear White is suitable for: resistance please contact us. PTV Яp 96 55 Heavy Footfall Interior Skirting Rubber Rubber R WetDryWetDry Stairs Rating 