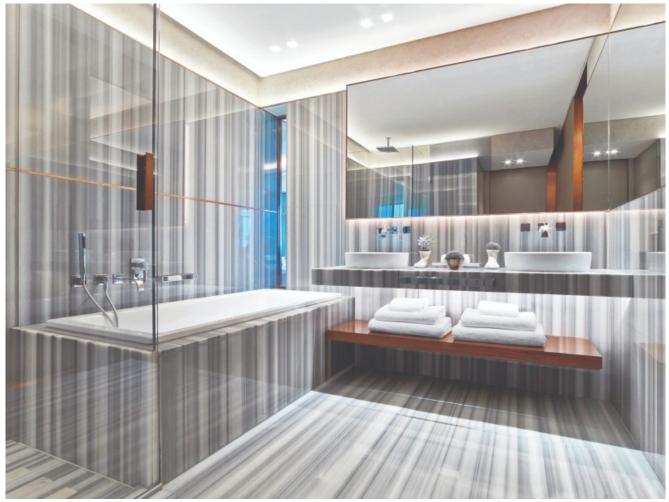

NATURAL STONE

**TECHNICAL SHEET** 

KINORIGO. /inear (1) tite

**COLOURS:** 

LINEAR WHITE

**FINISHES:** SIZES:

POLISHED

CUT TO SIZE BESPOKE TO REQUIREMENTS

**SLIP RESISTANCE** APPLICATION Any queries about slip Linear White is suitable for: resistance please contact us. PTV Яp 96 55 Heavy Footfall Interior Skirting Rubber Rubber R WetDryWetDry Stairs Rating 