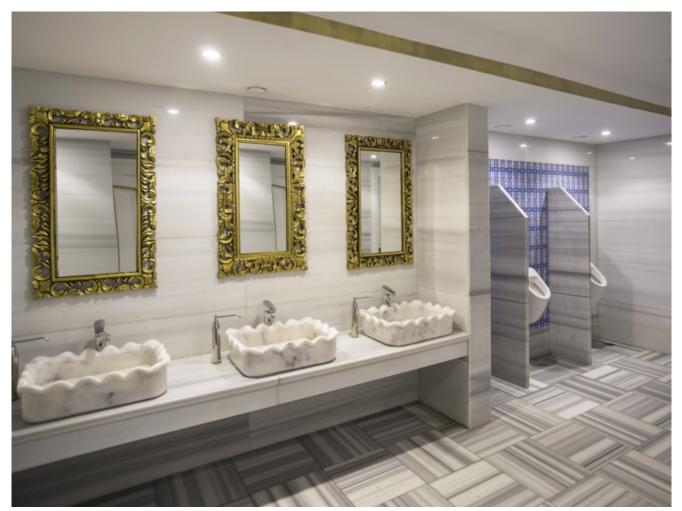

NATURAL STONE

**TECHNICAL SHEET** 

KINORIGO. /inear (1) tite

**COLOURS:** 

LINEAR WHITE

**FINISHES:** SIZES:

POLISHED

CUT TO SIZE BESPOKE TO REQUIREMENTS

**SLIP RESISTANCE** APPLICATION Any queries about slip Linear White is suitable for: resistance please contact us. PTV Яp 96 55 Heavy Footfall Interior Skirting Rubber Rubber R WetDryWetDry Stairs Rating 