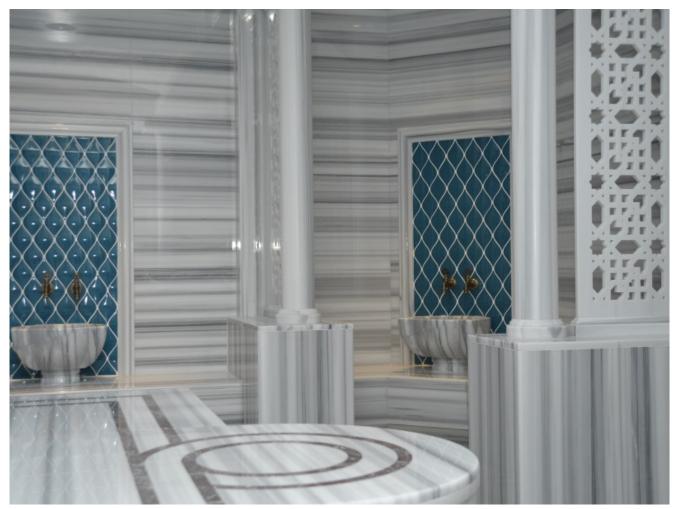

NATURAL STONE

**TECHNICAL SHEET** 

KINORIGO. /inear (1) tite

**COLOURS:** 

LINEAR WHITE

**FINISHES:** SIZES:

POLISHED

CUT TO SIZE BESPOKE TO REQUIREMENTS

**SLIP RESISTANCE** APPLICATION Any queries about slip Linear White is suitable for: resistance please contact us. PTV Яp 96 55 Heavy Footfall Interior Skirting Rubber Rubber R WetDryWetDry Stairs Rating 