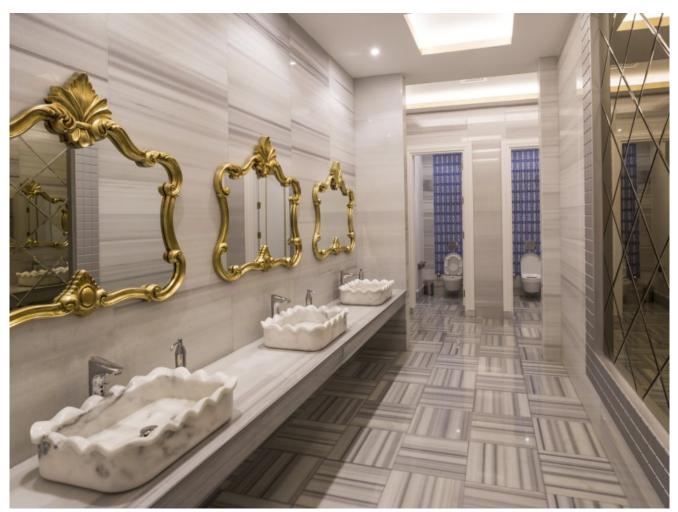

NATURAL STONE

**TECHNICAL SHEET** 

KINORIGO. /inear (1) tite

**COLOURS:** 

LINEAR WHITE

**FINISHES:** SIZES:

POLISHED

CUT TO SIZE BESPOKE TO REQUIREMENTS

**SLIP RESISTANCE** APPLICATION Any queries about slip Linear White is suitable for: resistance please contact us. PTV Яp 96 55 Heavy Footfall Interior Skirting Rubber Rubber R WetDryWetDry Stairs Rating 