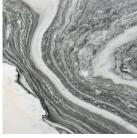

NATURAL STONE

**TECHNICAL SHEET** 

**COLOURS:** 

FINISHES: SIZES:

**STATUARIO** 

POLISHED CUT TO SIZE BESPOKE TO REQUIREMENTS

**SLIP RESISTANCE** APPLICATION Any queries about slip Statuario is suitable for: resistance please contact us. PTV Ąр 55 55 Heavy Footfall Interior Skirting Rubber Rubber R Wet Dry Wet Dry Stairs Rating Polished