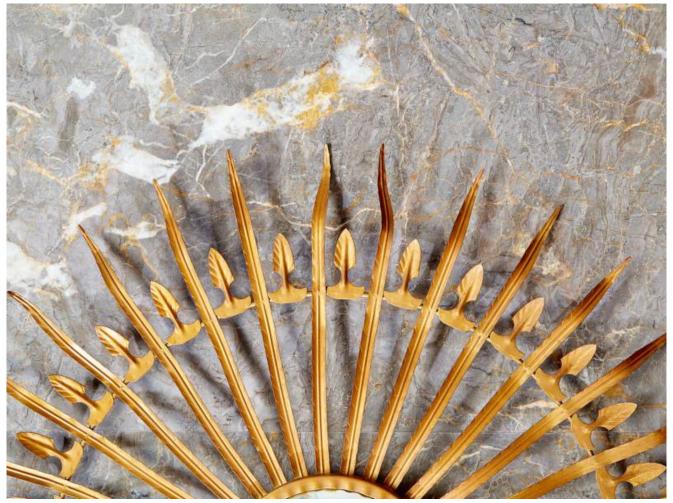

NATURAL STONE

**TECHNICAL SHEET** 

KINORIGO® Storm Grey

SIZES:

**COLOURS:** 

STORM GREY

POLISHED

FINISHES:

## **Technical Specifications**

STORM GREY STORM-GREY

STORM GREY STORM-GREY

STORM GREY STORM-GREY