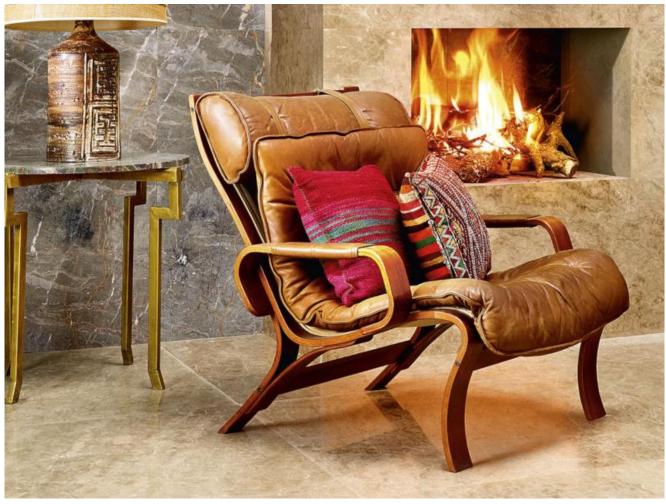

NATURAL STONE

**TECHNICAL SHEET** 

KINORIGO® Storm Grey

SIZES:

**COLOURS:** 

STORM GREY

POLISHED

FINISHES:

## **Technical Specifications**

STORM GREY STORM-GREY

STORM GREY STORM-GREY

STORM GREY STORM-GREY