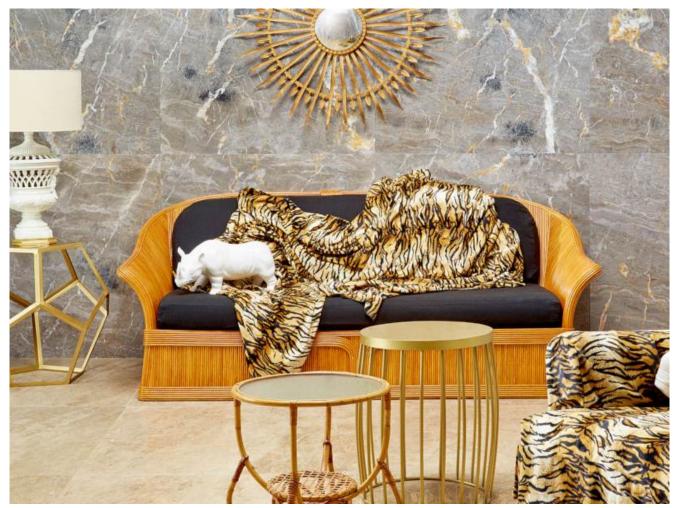

NATURAL STONE

**TECHNICAL SHEET** 

KINORIGO® Storm Grey

SIZES:

**COLOURS:** 

STORM GREY

POLISHED

FINISHES:

## **Technical Specifications**

STORM GREY STORM-GREY

STORM GREY STORM-GREY

STORM GREY STORM-GREY