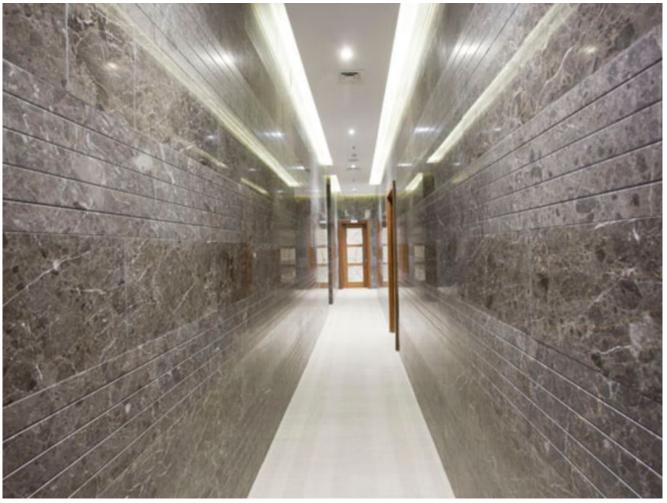

COLOURS: FINISHES: SIZES:

POLISHED

**VELEZ BRONZE** 

## **SLIP RESISTANCE**

Any queries about slip resistance please contact us.

. . . .

PTV

96 96

Rubber Rubber

R WetDryWetDry **APPLICATION** 

Velez Bronze is suitable for:

(88)

CUT TO SIZE BESPOKE TO REQUIREMENTS

Heavy Footfall

Stairs

Interior

Skirting