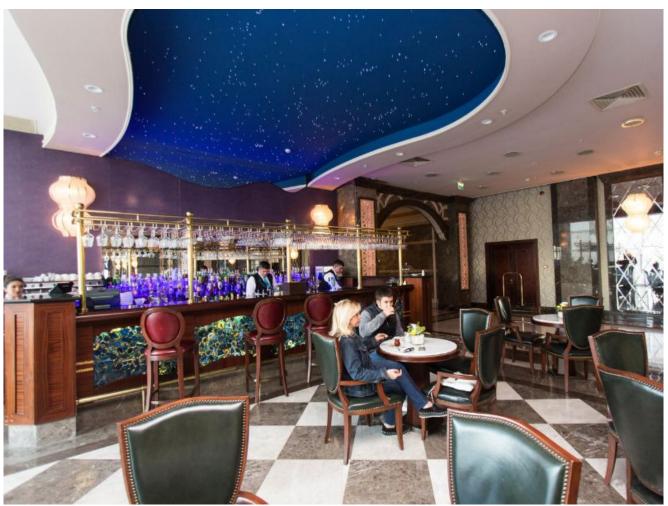

COLOURS: FINISHES: SIZES:

POLISHED

**VELEZ BRONZE** 

## **SLIP RESISTANCE**

Any queries about slip resistance please contact us.

. . . .

PTV

96 96

Rubber Rubber

R WetDryWetDry **APPLICATION** 

Velez Bronze is suitable for:

(88)

CUT TO SIZE BESPOKE TO REQUIREMENTS

Heavy Footfall

Stairs

Interior

Skirting