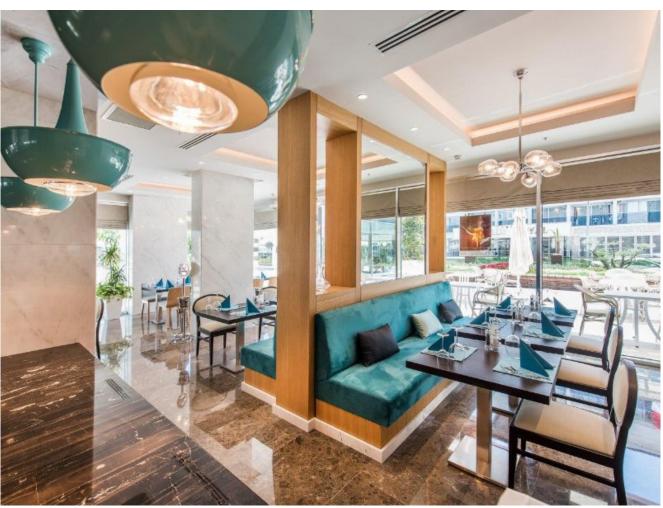

COLOURS: FINISHES: SIZES:

POLISHED

**VELEZ BRONZE** 

(88)

CUT TO SIZE BESPOKE TO REQUIREMENTS

Heavy Footfall

Stairs

Interior

Skirting