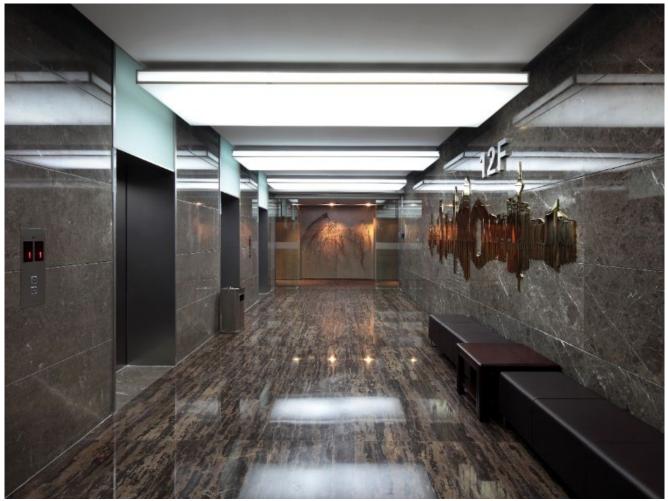

COLOURS: FINISHES: SIZES:

POLISHED

**VELEZ BRONZE** 

(88)

CUT TO SIZE BESPOKE TO REQUIREMENTS

Heavy Footfall

Stairs

Interior

Skirting