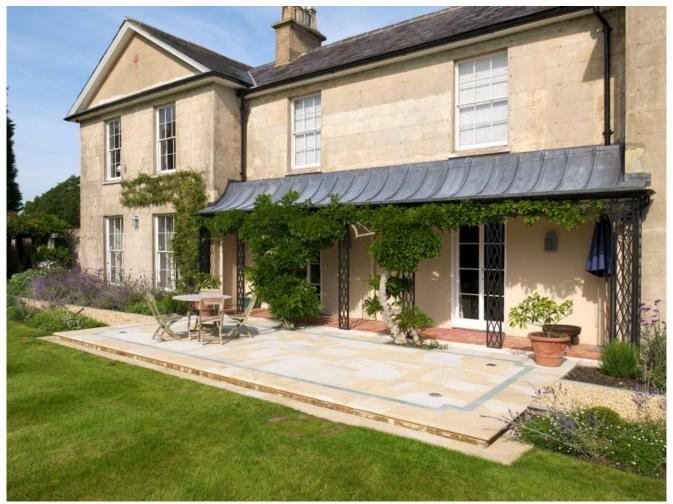

YORKSTONE

KINORIGO® TECHNICAL SHEET Windsor Buff Blue

600 X 600 (X50), 600 X RANDOM LENGTH (X50)

**COLOURS:** 

FINISHES: SIZES:

WINDSOR BUFF BLUE

SAWN

**APPLICATION** 