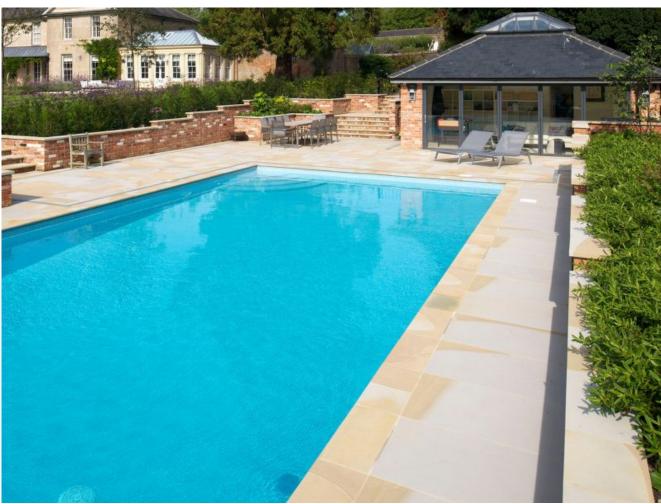

YORKSTONE

KINORIGO® TECHNICAL SHEET Windsor Buff Blue

600 X 600 (X50), 600 X RANDOM LENGTH (X50)

**COLOURS:** 

FINISHES: SIZES:

WINDSOR BUFF BLUE

SAWN

**APPLICATION** 