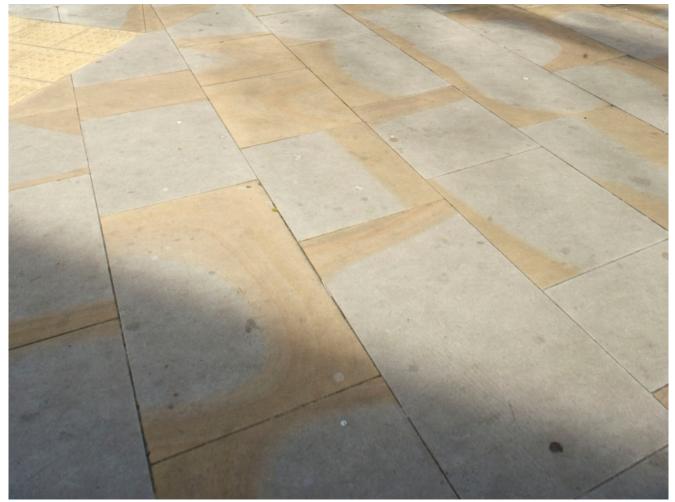

YORKSTONE

KINORIGO® TECHNICAL SHEET Windsor Buff Blue

600 X 600 (X50), 600 X RANDOM LENGTH (X50)

**COLOURS:** 

FINISHES: SIZES:

WINDSOR BUFF BLUE

SAWN

**APPLICATION** 

## WINDSOR BUFF BLUE WINDSOR-BUFF-BLUE

WINDSOR BUFF BLUE WINDSOR-BUFF-BLUE

WINDSOR BUFF BLUE WINDSOR-BUFF-BLUE