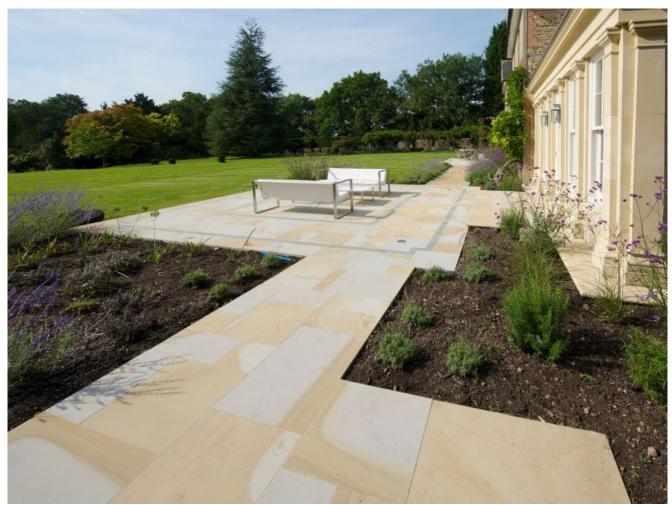

YORKSTONE

KINORIGO® TECHNICAL SHEET Windsor Buff Blue

600 X 600 (X50), 600 X RANDOM LENGTH (X50)

**COLOURS:** 

FINISHES: SIZES:

WINDSOR BUFF BLUE

SAWN

**APPLICATION** 

## WINDSOR BUFF BLUE WINDSOR-BUFF-BLUE

WINDSOR BUFF BLUE WINDSOR-BUFF-BLUE

WINDSOR BUFF BLUE WINDSOR-BUFF-BLUE