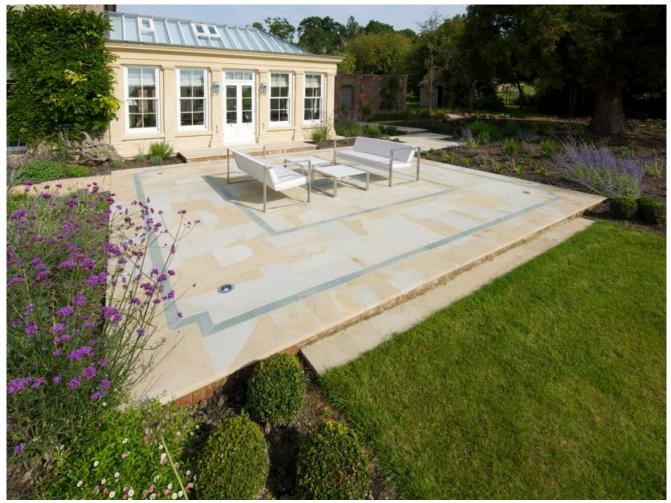

YORKSTONE

KINORIGO® TECHNICAL SHEET Windsor Buff Blue

600 X 600 (X50), 600 X RANDOM LENGTH (X50)

**COLOURS:** 

FINISHES: SIZES:

WINDSOR BUFF BLUE

SAWN

**APPLICATION** 

## WINDSOR BUFF BLUE WINDSOR-BUFF-BLUE

WINDSOR BUFF BLUE WINDSOR-BUFF-BLUE

WINDSOR BUFF BLUE WINDSOR-BUFF-BLUE