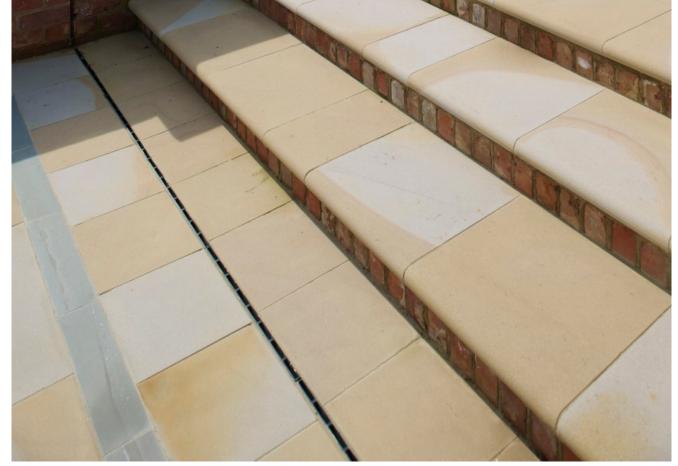

YORKSTONE

KINORIGO® TECHNICAL SHEET Windsor Buff Blue

600 X 600 (X50), 600 X RANDOM LENGTH (X50)

**COLOURS:** 

FINISHES: SIZES:

WINDSOR BUFF BLUE

SAWN

**APPLICATION** 