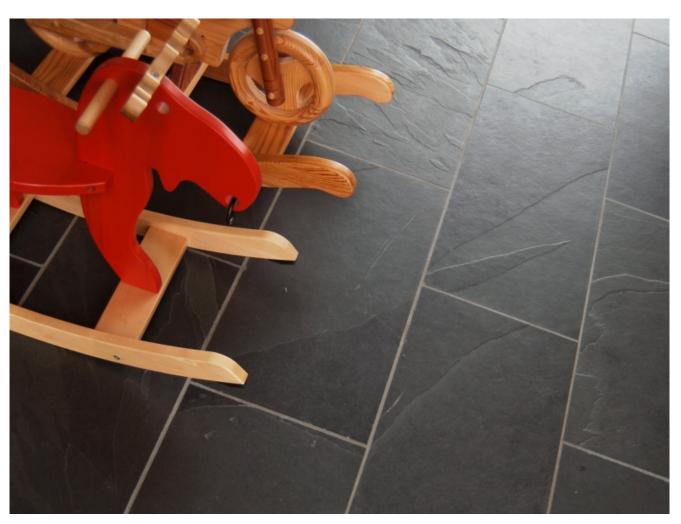

KINORIGO.

Pegency Black

**COLOURS:** 

**FINISHES: SIZES:** 

**RIVEN** 

**REGENCY BLACK** 

Riven

300 X 300, 400 X 400, 600 X 300, 600 X 400, 600 X 600, 900 X