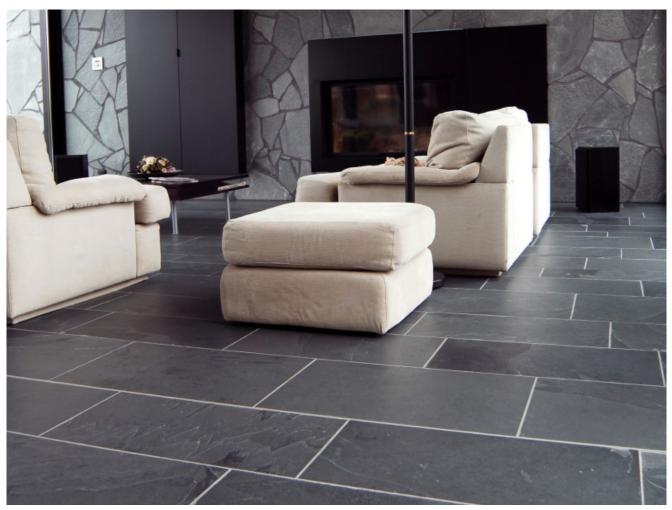

KINORIGO.

Pegency Black

**COLOURS:** 

**FINISHES: SIZES:** 

**RIVEN** 

**REGENCY BLACK** 

Riven

300 X 300, 400 X 400, 600 X 300, 600 X 400, 600 X 600, 900 X