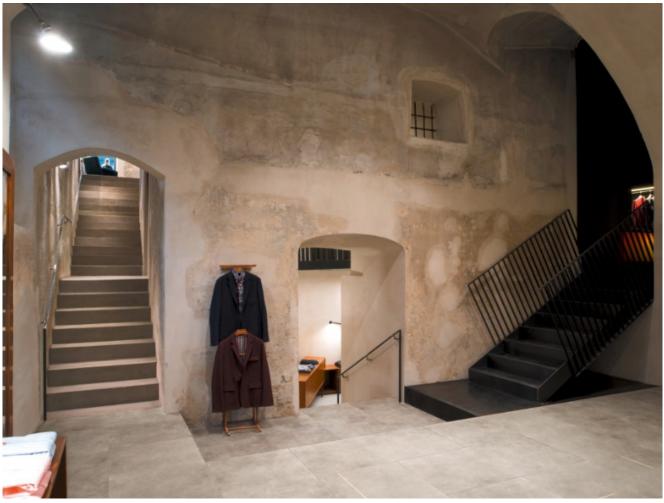

# **APPLICATION**

Graph is suitable for:

Exterior

Mosaics

Heavy Footfall

Skirting

Interior

Stairs