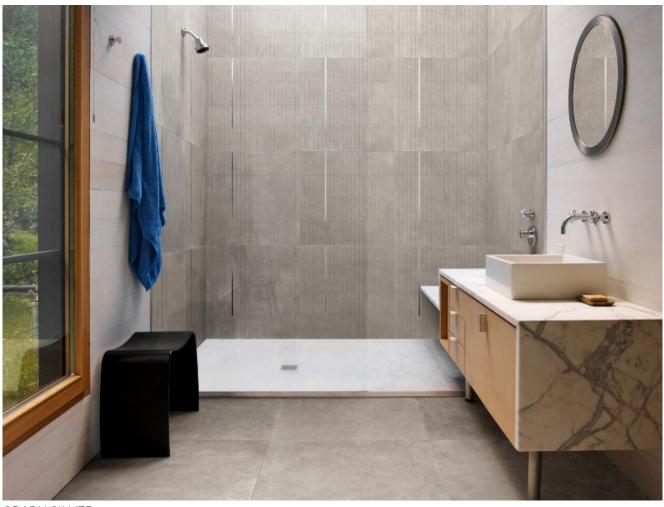

# **APPLICATION**

Graph is suitable for:

Exterior

Mosaics

Heavy Footfall

Skirting

Interior

Stairs