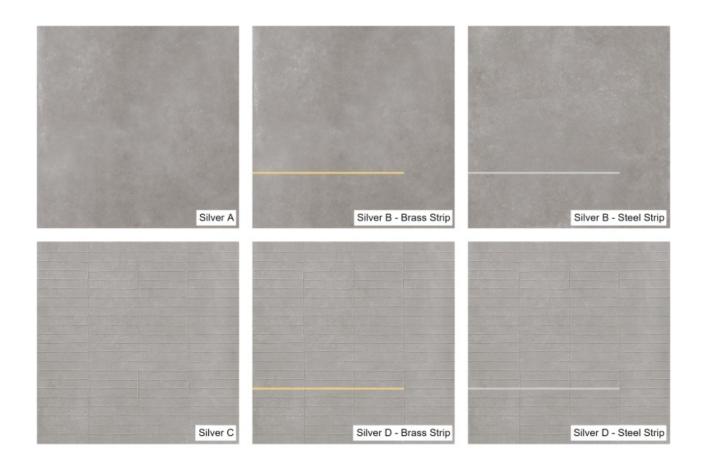

# KINORIGO® Graph

**COLOURS: FINISHES:** SIZES:

NATURAL 1200 X 600 X 10 MM, 600 X 600 X 10 MM

**BEIGE** 

**NATURAL** 1200 X 600 X 10 MM, 600 X 600 X 10 MM

**BLACK** 

Natural

NATURAL 1200 X 600 X 10 MM

## GRAPH SILVER

**GRAPH SILVER** 

GRAPH SILVER

**GRAPH SILVER** 

GRAPH SILVER