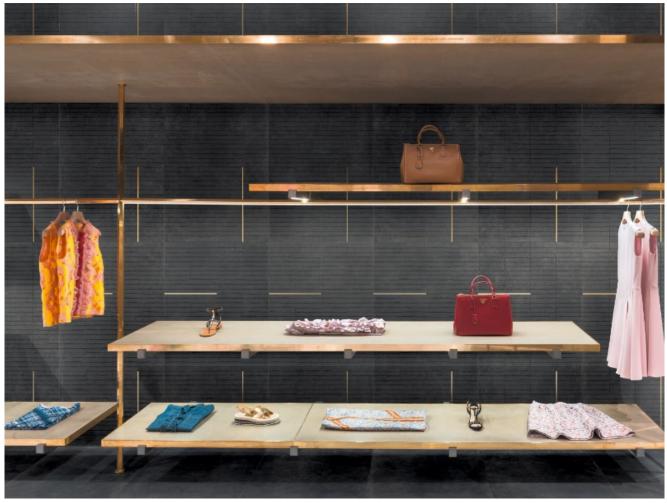

# **APPLICATION**

Graph is suitable for:

Exterior

Mosaics

Heavy Footfall

Skirting

Interior

Stairs