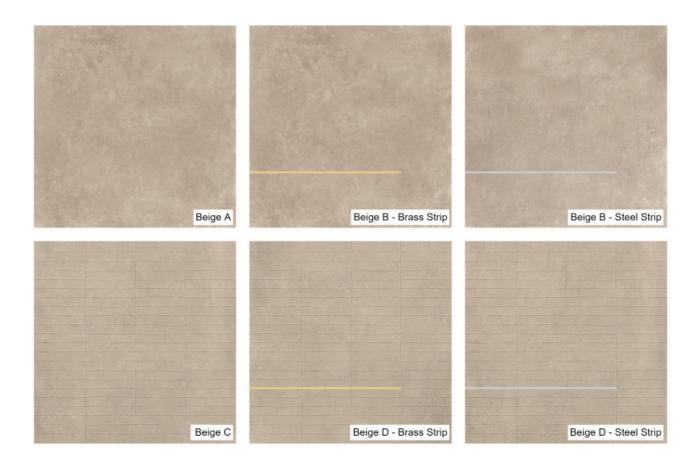

# KINORIGO® Graph

**COLOURS: FINISHES:** SIZES:

NATURAL 1200 X 600 X 10 MM, 600 X 600 X 10 MM

**BEIGE** 

**NATURAL** 1200 X 600 X 10 MM, 600 X 600 X 10 MM

**BLACK** 

Natural

NATURAL 1200 X 600 X 10 MM