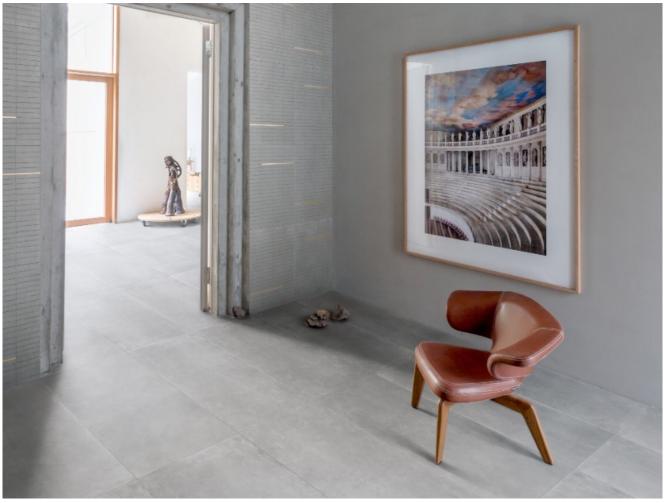

# KINORIGO® Graph

**COLOURS: FINISHES:** SIZES:

NATURAL 1200 X 600 X 10 MM, 600 X 600 X 10 MM

**BEIGE** 

**NATURAL** 1200 X 600 X 10 MM, 600 X 600 X 10 MM

**BLACK** 

Natural

NATURAL 1200 X 600 X 10 MM

# **APPLICATION**

Graph is suitable for:

Exterior

Mosaics

Heavy Footfall

Skirting

Interior

Stairs