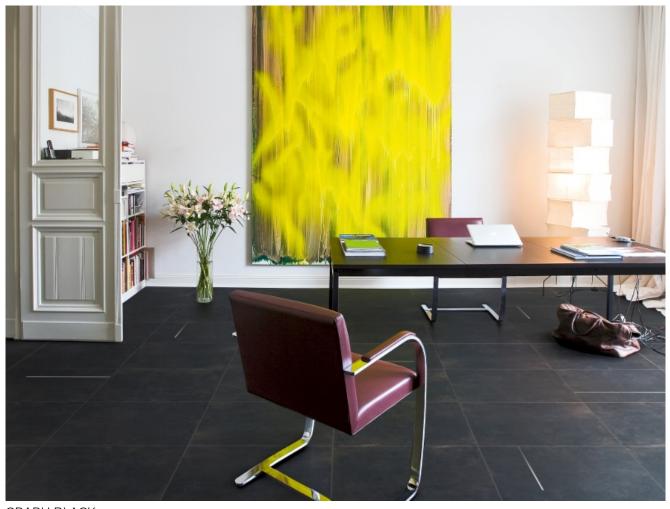

# KINORIGO® Graph

**COLOURS: FINISHES:** SIZES:

NATURAL 1200 X 600 X 10 MM, 600 X 600 X 10 MM

**BEIGE** 

**NATURAL** 1200 X 600 X 10 MM, 600 X 600 X 10 MM

**BLACK** 

Natural

NATURAL 1200 X 600 X 10 MM