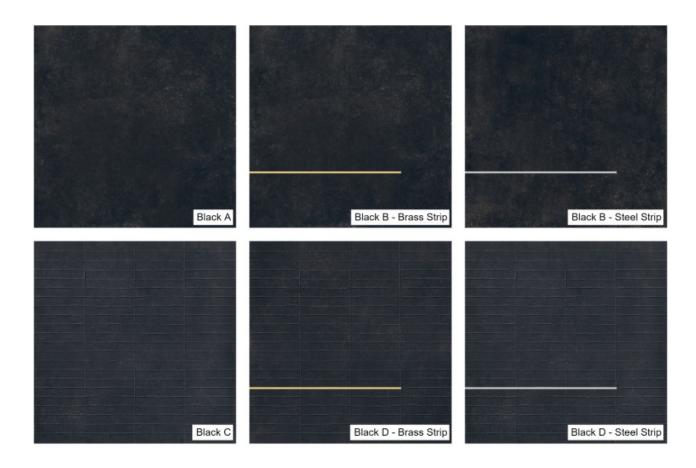

# KINORIGO® Graph

**COLOURS: FINISHES:** SIZES:

NATURAL 1200 X 600 X 10 MM, 600 X 600 X 10 MM

**BEIGE** 

**NATURAL** 1200 X 600 X 10 MM, 600 X 600 X 10 MM

**BLACK** 

Natural

NATURAL 1200 X 600 X 10 MM