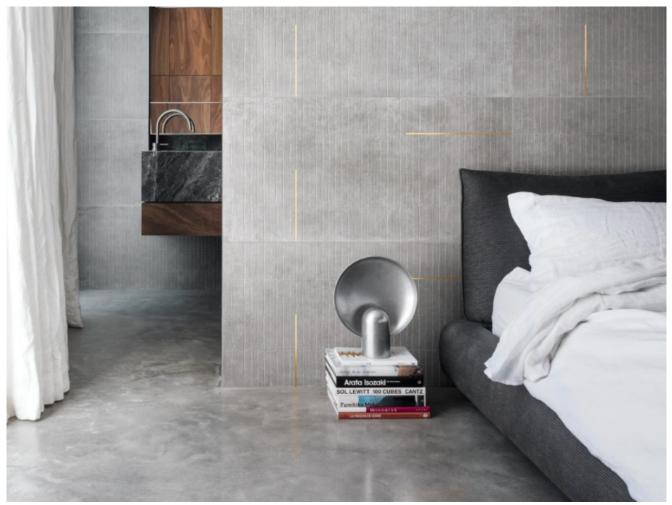

# KINORIGO® Graph

**COLOURS: FINISHES:** SIZES:

NATURAL 1200 X 600 X 10 MM, 600 X 600 X 10 MM

**BEIGE** 

**NATURAL** 1200 X 600 X 10 MM, 600 X 600 X 10 MM

**BLACK** 

Natural

NATURAL 1200 X 600 X 10 MM

# **APPLICATION**

Graph is suitable for:

Exterior

Mosaics

Heavy Footfall

Skirting

Interior

Stairs