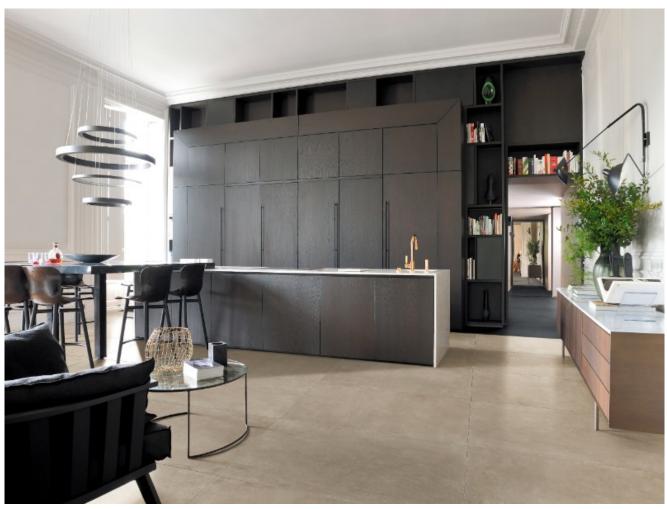

# KINORIGO® Graph

**COLOURS: FINISHES:** SIZES:

NATURAL 1200 X 600 X 10 MM, 600 X 600 X 10 MM

**BEIGE** 

**NATURAL** 1200 X 600 X 10 MM, 600 X 600 X 10 MM

**BLACK** 

Natural

NATURAL 1200 X 600 X 10 MM